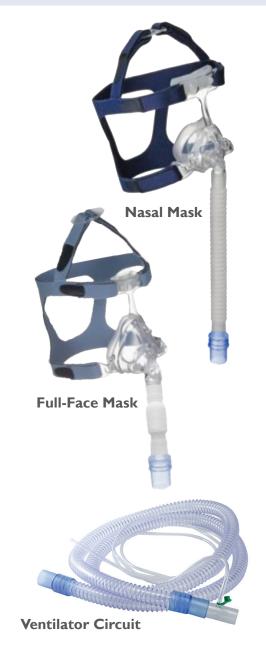

## Right-Fit Pediatric Patients with Excellent Seal and Comfort

The Artemis Pedi-Fit Non-Invasive Pediatric Nasal and Full-Face Masks were specifically designed to right-fit respiratory patients in the Pediatric Intensive Care Unit (PICU). The soft, molded silicone material and flexible forehead pad ensure excellent seal and patient comfort during CPAP and VPAP therapy.

## Pedi-Fit Features

- Molded silicone mask cushion provides excellent seal and comfort
- Unique clip pivots the mask to conform to the patient's nose, preventing air from leaking into the patient's eyes
- Flexible, one-piece forehead pad evenly conforms to the forehead for stability
- Quiet air vent minimizes noises and enables efficient CO<sub>2</sub> washout
- Each design is available in four sizes enabling healthcare providers to right-fit each patient

| Item ID  | Description                                            | U/M   |
|----------|--------------------------------------------------------|-------|
| ART00PF  | Pedi-Fit Nasal Mask, Small (21 mm x 18.6 mm)           | Each  |
| ART0PF   | Pedi-Fit Nasal Mask, Medium (22 mm x 24.10 mm)         | Each  |
| ART01PF  | Pedi-Fit Nasal Mask, Large (26.5 mm x 28.2 mm)         | Each  |
| ART02PF  | Pedi-Fit Nasal Mask, Adult X-Small (30.5 mm x 32.3 mm) | Each  |
| ART200PF | Pedi-Fit Full-Face Mask, Small (28mm x 37 mm)          | Each  |
| ART20PF  | Pedi-Flt Full-Face Mask, Medium (35 mm x 43 mm)        | Each  |
| ART21PF  | Pedi-Fit Full-Face Mask, Large (41 mm x 50 mm)         | Each  |
| ART22PF  | Pedi-Fit Full-Face Mask, X-Large (46 mm x 60 mm)       | Each  |
| TST600   | 72" Ventilator Circuit with Smooth Bore Tubing         | 20/Bx |