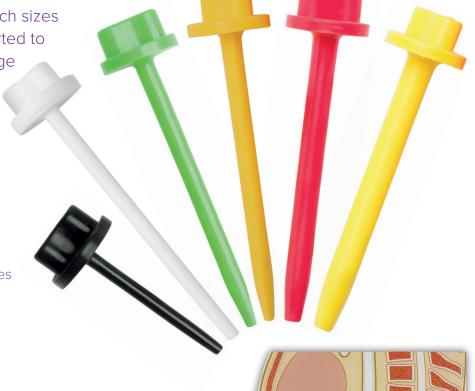

## **ENPLUG**

ENPLUGs are designed for emergency use to keep stomas from closing when a gastrostomy device has fallen out.

The ENPLUG packs are available in 2 different lengths and various French sizes in case the stoma has already started to close and the current French gauge tube no longer fits the stoma.

## **Features & Benefits**

- Stops stoma sites from closing
- Saves the stoma until a new gastrostomy tube can be placed
- Includes a range of French gauge sizes in each pack to provide options even when the stoma has started to close
- Effective, safe and inexpensive
- Saves staff time in emergency situations
- Promptly dealing with gastrostomy emergencies prevents use of other incorrect or inappropriate feeding devices
- Made from high grade medical silicone for flexibility
- Tapered tip for ease of insertion