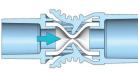

## **To Enable a Safer Circuit Disconnect**

Made in Canada

Patient

Ventilator

50

Flusso<sup>™</sup> TFI allows for temporary interruption of gas flow to maintain a patient's positive end expiratory pressure (PEEP) and minimize potential exhaled aerosols during ventilator circuit disconnect.