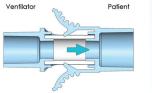

## **To Enable a Safer Circuit Disconnect**

Made in Canada

Patient

Ventilator

50

Flusso<sup>™</sup> TFI allows for temporary interruption of gas flow to maintain a patient's positive end expiratory pressure (PEEP) and minimize potential exhaled aerosols during ventilator circuit disconnect.