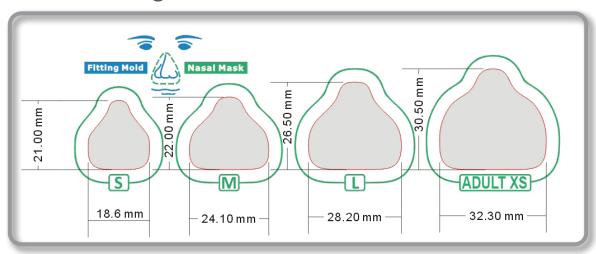

## Sizing Chart for Pedi-Fit Nasal Mask

| Item ID  | Description                                            | U/M   |
|----------|--------------------------------------------------------|-------|
| ART00PF  | Pedi-Fit Nasal Mask, Small (21 mm x 18.6 mm)           | Each  |
| ARTOPF   | Pedi-Fit Nasal Mask, Medium (22 mm x 24.10 mm)         | Each  |
| ART01PF  | Pedi-Fit Nasal Mask, Large (26.5 mm x 28.2 mm)         | Each  |
| ART02PF  | Pedi-Fit Nasal Mask, Adult X-Small (30.5 mm x 32.3 mm) | Each  |
| ART200PF | Pedi-Fit Full-Face Mask, Small (28mm x 37 mm)          | Each  |
| ART20PF  | Pedi-Flt Full-Face Mask, Medium (35 mm x 43 mm)        | Each  |
| ART21PF  | Pedi-Fit Full-Face Mask, Large (41 mm x 50 mm)         | Each  |
| ART22PF  | Pedi-Fit Full-Face Mask, X-Large (46 mm x 60 mm)       | Each  |
| TST600   | 72" Ventilator Circuit with Smooth Bore Tubing         | 20/Bx |