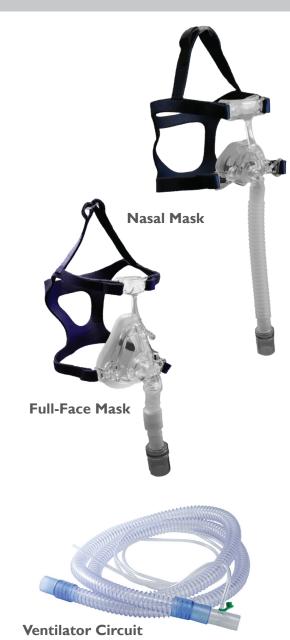

## Right-Fit Pediatric Patients with Excellent Seal and Comfort

The Artemis Pedi-Fit Non-Invasive Pediatric Nasal and Full-Face Masks were specifically designed to right-fit respiratory patients in the Pediatric Intensive Care Unit (PICU). The soft, molded silicone material and flexible forehead pad ensure excellent seal and patient comfort during CPAP and VPAP therapy.

## Pedi-Fit Features

- Molded silicone mask cushion provides excellent seal and comfort
- Unique clip pivots the mask to conform to the patient's nose, preventing air from leaking into the patient's eyes
- Flexible, one-piece forehead pad evenly conforms to the forehead for stability
- Quiet air vent minimizes noises and enables efficient CO, washout
- Each design is available in four sizes enabling healthcare providers to right-fit each patient