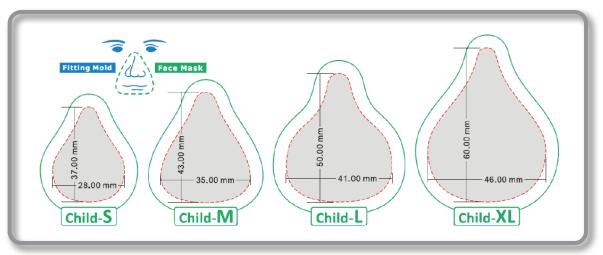

## Sizing Chart for Pedi-Fit Full-Face Mask

Distributed By

| Item ID  | Description                                            | U/M   |
|----------|--------------------------------------------------------|-------|
| ART00PF  | Pedi-Fit Nasal Mask, Small (21 mm x 18.6 mm)           | Each  |
| ARTOPF   | Pedi-Fit Nasal Mask, Medium (22 mm x 24.10 mm)         | Each  |
| ART01PF  | Pedi-Fit Nasal Mask, Large (26.5 mm x 28.2 mm)         | Each  |
| ART02PF  | Pedi-Fit Nasal Mask, Adult X-Small (30.5 mm x 32.3 mm) | Each  |
| ART200PF | Pedi-Fit Full-Face Mask, Small (28mm x 37 mm)          | Each  |
| ART20PF  | Pedi-Flt Full-Face Mask, Medium (35 mm x 43 mm)        | Each  |
| ART21PF  | Pedi-Fit Full-Face Mask, Large (41 mm x 50 mm)         | Each  |
| ART22PF  | Pedi-Fit Full-Face Mask, X-Large (46 mm x 60 mm)       | Each  |
| TST600   | 72" Ventilator Circuit with Smooth Bore Tubing         | 20/Bx |