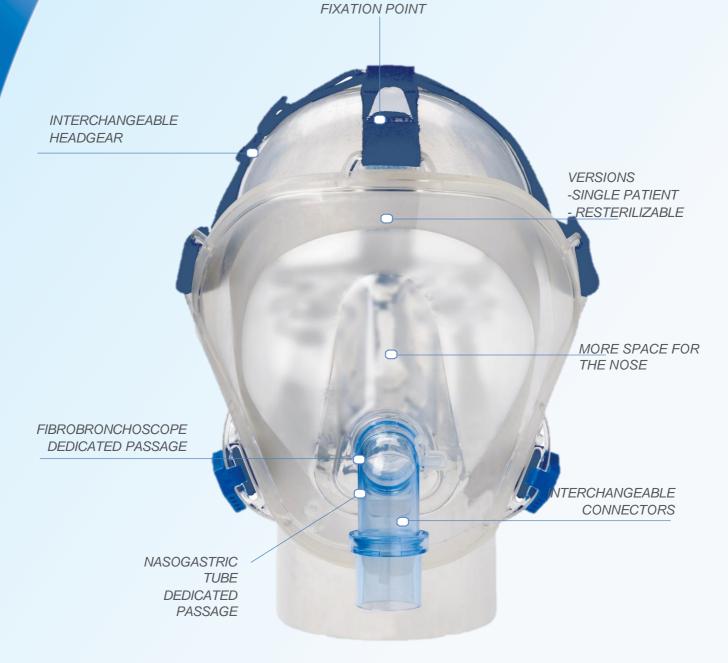

## DIMAX TOTAL FACE MASK

Total Face mask for non-invasive mechanical ventilation in PSV, BIPAP and CPAP techniques. Featuring 5 attachment points, it optimizes patient/ventilator synchronization and pressure distribution to the face, reducing leakages and improving comfort. The high volume dedicated to the nose and the possibility of replacing the connectors to transform the same mask into Vented or Non Vented, make DIMAX the ideal interface for non-invasive ventilation.

### **TECHNICAL FEATURES:**

- 5 fixation points.
- More space for the nose.
- · Dedicated access for NasoGastric tubes
- Interchangeable Connectors:

22M Vented 22F Non Vented

Dedicated passage for double-lumen tube

### **ADVANTAGES:**

- Better patient/ventilator synchronism.
- Improved pneumatic seal.
- More comfort for prominent noses.
- · Lower headgear traction.
- · Reduced risk of contact injury.