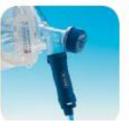

### **TECHNICAL FEATURES:**

- 5 fixation points.
- More space for the nose.
- · Dedicated access for NasoGastric tubes
- Interchangeable Connectors:

22M Vented 22F Non Vented

Dedicated passage for double-lumen tube

"Non Vented"
Connector for bitube

"Vented" connector with anti asphyxia valve for single tube ventilator